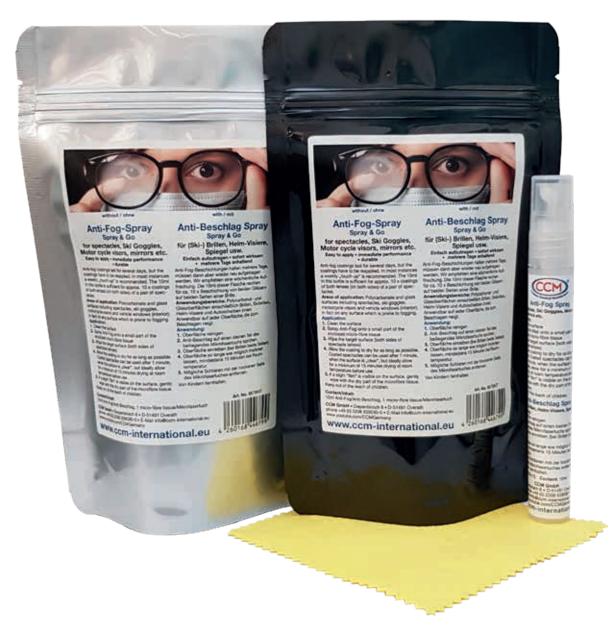

## Anti-Fog Spray Spray & Go

### for spectacles, Ski Goggles, Motor cycle visors, mirrors etc. Easy to apply • immediate performance • durable for several weeks

Content: 10 ml Anti-Fog, 1 micro-fibre tissue

# Anti-Fog Spray Spray & Go

for spectacles, Ski Goggles, Motor cycle visors, mirrors etc. Easy to apply • immediate performance • durable for several weeks

#### without

Unlike most anti-fog coatings, which last for only a few days, this stunningly effective coating lasts for weeks or months. The 10ml in this bottle is sufficient for approximately 10 x coatings of both lenses (on both sides) of a pair of spectacles. Areas of application: Polycarbonate and glass surfaces including spectacles, ski goggles, motorcycle visors, camera lenses and vehicle windows (interior); in fact on any surface which is prone to fogging. It is important to note that all wiping and cleaning actions on your anti-mist coating will act as an abrasive action and it will remove part or all of the coating.

#### with

and vehicle windows (interior); in fact on any surface which is prone to fogging.