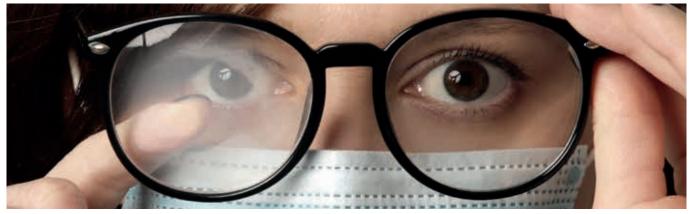

#### without

Unlike most anti-fog coatings, which last for only a few days, this stunningly effective coating lasts for weeks or months. The 10ml in this bottle is sufficient for approximately 10 x coatings of both lenses (on both sides) of a pair of spectacles. Areas of application: Polycarbonate and glass surfaces including spectacles, ski goggles, motorcycle visors, camera lenses and vehicle windows (interior); in fact on any surface which is prone to fogging. It is important to note that all wiping and cleaning actions on your anti-mist coating will act as an abrasive action and it will remove part or all of the coating.

#### with

and vehicle windows (interior); in fact on any surface which is prone to fogging.