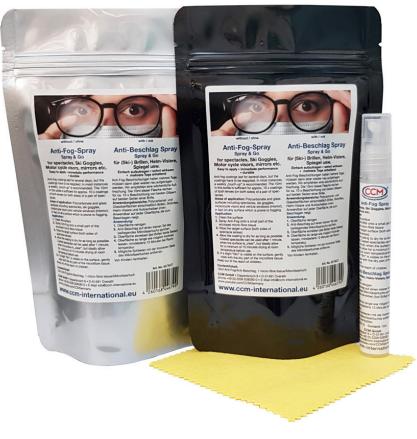

# **GLASSES ANTI-FOG**

Easy Clean Graffiti Protection

**ATTRIBUTES:** 

Rapid curing

### **NEW** improved formula

Anti-Fog "Spray & Go" for spectacles, (ski) googles, motorcycle visors, mirrors etc.

- Easy to apply
- Immediate outstanding performance, durable for several weeks

Applicable to any surface prone to fogging such as, polycarbonate and glass surfaces, including the inside of vehicle windows.

**Content:** 

10ml anti-fog (for approx. 10 coatings of both lenses (on both sides) of a pair of spectacles)

1 micro-fibre wipe 10 x 10cm

FURTHER INFORMATION ASK FOR YOUR OFFER HERE