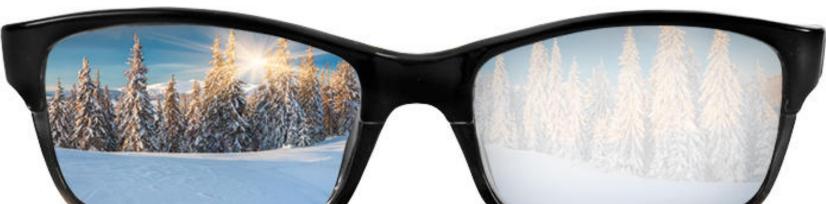

# **GLASSES ANTI-FOG**

Easy Clean Graffiti Protection

**ATTRIBUTES:** 

Rapid curing

### **NEW** improved formula

Anti-Fog "Spray & Go" for spectacles, (ski) googles, motorcycle visors, mirrors etc.

- Easy to apply
- Immediate outstanding performance, durable for several weeks

Applicable to any surface prone to fogging such as, polycarbonate and glass surfaces, including the inside of vehicle windows.

**Content:** 

10ml anti-fog (for approx. 10 coatings of both lenses (on both sides) of a pair of spectacles)

1 micro-fibre wipe 10 x 10cm

FURTHER INFORMATION ASK FOR YOUR OFFER HERE