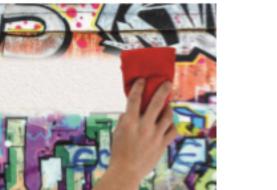

# **EASY CLEAN GRAFFITI PROTECTION**

www.ccm-international.eu

A one pack single coat permanent nonsacrificial coating giving excellent protection against fly poster and graffiti attack. The product allows easy repeated removal of graffiti by using water/detergent.

- Single component system very strong bonding
- Touch resilient finish
- Prolonged protection zero ghosting
- Clear and coloured
- Long term protection
- No "Dangerous Goods" shipping fees
- Breathable