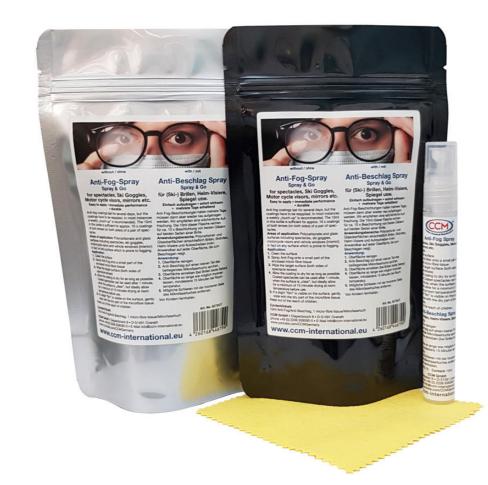

# **CCM's New Anti-Fog-Kit** is now available

Just in time for the winter season, the new CCM® **Anti-Fog-Kit 8679** is available. It can be used to effectively demist spectacles, (ski-)goggles, motorcycle visors etc. for several days.

- Easy to apply
- Immediate performance
- Durable for several days

Further information