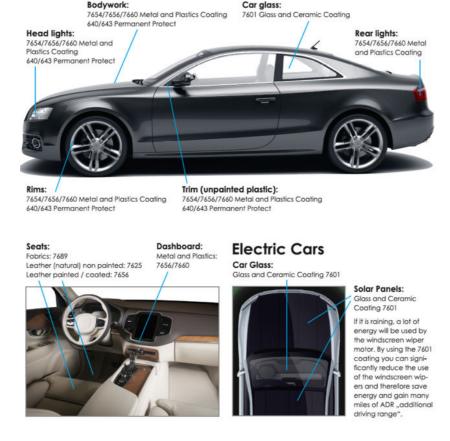

# **Upgraded Car Coating Range**

CCM has completely revised its range of high-quality car coatings, from "quick and easy" for DIY application for the consumer market to "super durable coatings" for professionals.