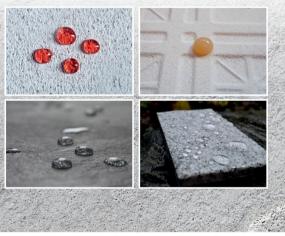

## **7620 Stone Coating penetrative**

This coating is designed to penetrate deep into the structure of the stone.

After it has become established in the stone it provides strong hydrophobic and oleophobic protection.

Specifically developed for natural stone and

cementitious surfaces such as sandstone, limestone, travertine, concrete, pavers and brickwork.

## 704 Multi Stone

704 Stone is an exceptionally durable coating which is designed for mineral surfaces like concrete, plaster, natural stone (granite, slate, basalt, sandstone, limestone), roof tiles, clinker, and other absorbent substrates. Examples for use are application to concrete walls and facades, unglazed roof tiles and flag stone It can also be used for coating wood which is used in interior applications. This coating provides total protection from graffiti and staining from domestic soiling agents such as red wine, oliver oil etc..