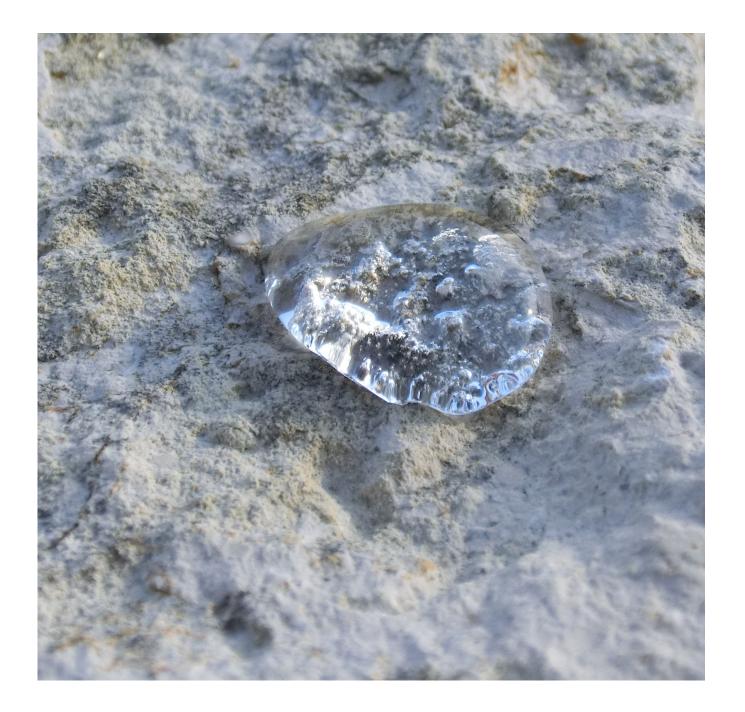

#### **PENETRATIVE - FOR 10-20 YEARS**

This coating is designed to penetrate deep into the structure of the stone.

After it has become established in the stone it provides strong hydrophobic and oleophobic protection. Specifically developed for natural stone and cementitious surfaces such as sandstone, limestone, travertine, concrete, pavers and brickwork.

This coating will remain highly effective for approximately 10-20 years.

Further information and video