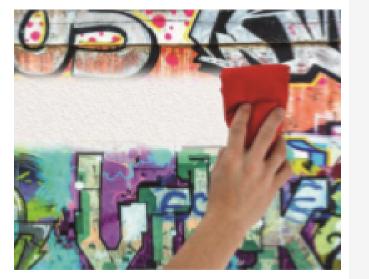

### **7626 Graffiti Protection**

A one pack single coat permanent non-sacrificial coating giving excellent protection against fly poster and graffiti attack. The product allows easy repeated removal of graffiti by using water/detergent. NOT a temporary or sacrificial, semipermanent graffiti protection.

Easy Clean Graffiti Protection

#### PROPERTIES

Transparent
Permanent System (functional for up to 20 years and at least 20 times graffiti removal cycles)
Graffiti is removable, in most instances
With cold water and without chemicals
Easy to re-coat in case of damage