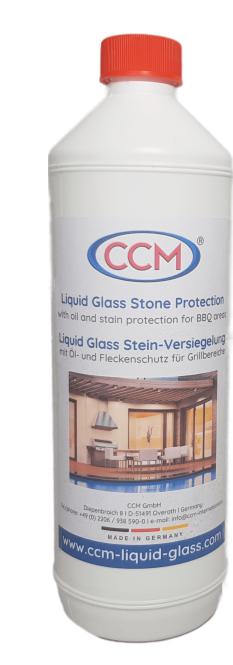

# **7620 Stone Coating for barbecue areas**

This coating is designed to penetrate deep into the structure of the stone.

After it has become established in the stone it provides strong hydrophobic and oleophobic protection.

Specifically developed for natural stone and cementitious surfaces such as sandstone, limestone, travertine, concrete, pavers and brickwork.

It is hydrophobic (water repellent) and oleophobic (oil repellent). This long lasting stain protection is easy to apply and is ideal for protecting BBQ areas.