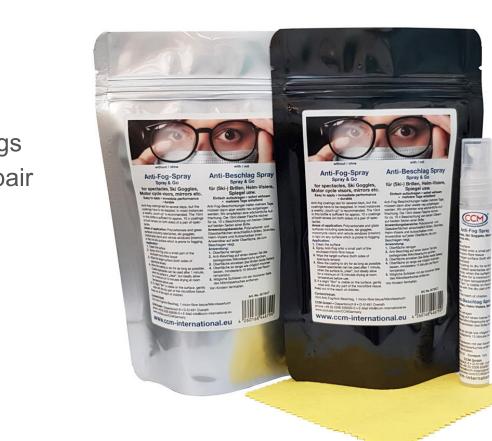

## 8679KIT GLASSES ANTI-FOG

#### **NEW** improved formula

Anti-Fog "Spray & Go" for spectacles, (ski) googles, motorcycle visors, mirrors etc.

- Easy to apply
- Immediate outstanding performance, durable for several weeks

Applicable to any surface prone to fogging such as, polycarbonate and glass surfaces, including the inside of vehicle windows.

#### **Content:**

10ml anti-fog (for approx. 10 coatings of both lenses (on both sides) of a pair of spectacles)

1 micro-fibre wipe 10 x 10cm

Ask for your offer here

**Further Information** 

www.ccm-liquid-glass.com