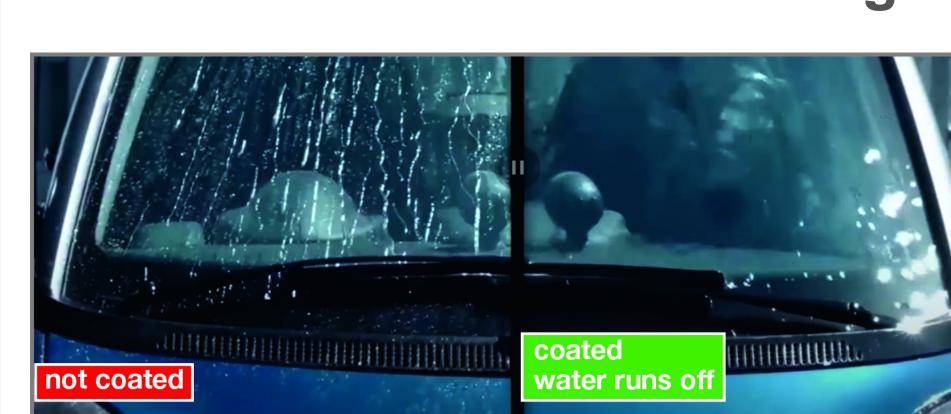

# 406 Car Windscreen Coating

#### **ATTRIBUTES**

- High durability up to 20 000 km Reduced glare and light distortion
- at night • Significantly improves visibility in
- heavy rain
- Easy-to-use
- For front + side windows
- Strong hydrophobicity (water beads off)
- Strong anti-stick properties • Excellent easy-clean performance
- Invisible to the human eye (500 times thinner than a human hair)

### Ask for your offer here

- UV-stable with enormous abrasion resistance
- Resistant to temperature change • Simple application (do-it-yourself)
- Chemical-resistant (pH 2 to 13)
- Ice is easy to remove • For cars, transporters, trucks,
- boats, caravans Resistant to high-pressure cleaners and soft wash systems
- Significantly reduced mosquito and insect adhesion
- Rain disperses from the
- windscreen (+50km / h) = clearer visibility even without wipers
- leading technology in many countries