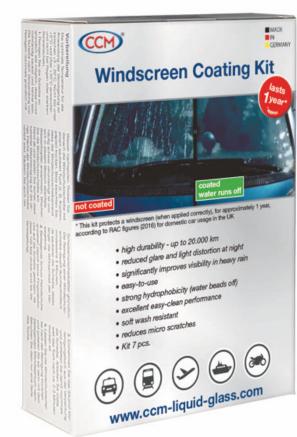

# 406 Car Windscreen Coating

#### **ATTRIBUTES**

- High durability up to 20 000 km Reduced glare and light distortion
- at night • Significantly improves visibility in
- heavy rain
- Easy-to-use
- For front + side windows
- Strong hydrophobicity (water beads off)
- Strong anti-stick properties • Excellent easy-clean performance
- Invisible to the human eye (500 times thinner than a human hair)

### Windscreen Coating Kit 406

Content: 2 pre-cleaning wipes 2 coating wipes (each for appr. 6 months) 2 one way protection gloves 1 micro-fibre tissue 30 x 30cm