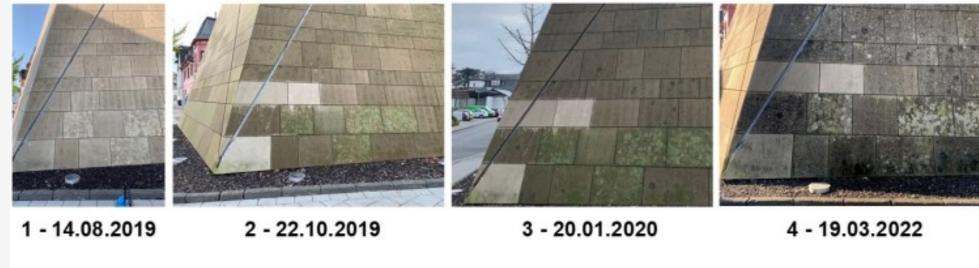

# This is the effectivity of 7620 Stone Coating - Case Study

Photo 1 (14.08.2019): The aim of the project is to evaluate the performance of the

our 7620 Sand Stone Coating on a monument. The monument has to be cleaned

every few months in order to remove algae and general contamination. The aim of

the application being to prevent the formation of algae and to reduce the need for

frequent cleaning. The monument was completely cleaned and three stones were coated by us. Photo 2 (22.10.2019): The cleaning was conducted by the local council. The lower area of stone was not cleaned thoroughly. Please note the light green tone which indicates that the algae was not completely removed. The three sealed stones are

Photo 3 (20.01.2020): After several months it is apparent that there is zero algae growth on the correctly cleaned surface. The stone will retain environmental \*contaminants on the surface (mostly from vehicles) as the surface texture is not altered by the application of 7620. The surface is easily cleaned with light pressure washing or with water and light brushing.

now already clearly visible.

Please request your individual net price list for all **Liquid Glass Coatings here.** Zoom / Teams / Skype Meeting?

If you have any questions about the new products, please contact us and we can organize a video meeting.