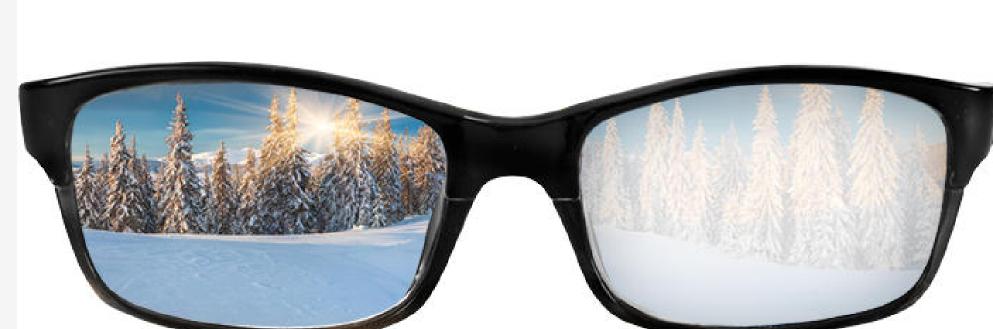

## 8679KIT GLASSES ANTI-FOG

#### **NEW** improved formula

Anti-Fog "Spray & Go" for spectacles, (ski) googles, motorcycle visors, mirrors etc.

- Easy to apply
- Immediate outstanding performance, durable for several weeks

Applicable to any surface prone to fogging such as, polycarbonate and glass surfaces, including the inside of vehicle windows.

#### **Content:**

10ml anti-fog (for approx. 10 coatings of both lenses (on both sides) of a pair of spectacles)

1 micro-fibre wipe 10 x 10cm

Ask for your offer here

**Further Information** 

www.ccm-liquid-glass.com