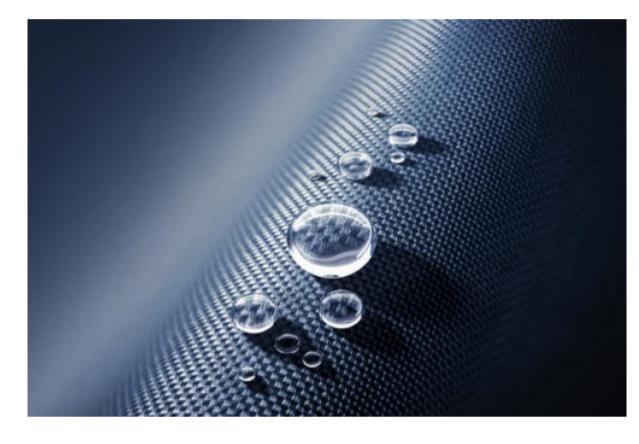

### 7681 Textile Coating, fluorine-free

Recommended for synthetic and poly cotton fabrics, not suitable on cotton fabrics . No oleophobicity. **This technology is very much in demand.** 

- Polysiloxan emulsion fluorine-free
- Highly water- and dirt repellent (easy-to-clean effect)
- Maintains the colour appearance and the natural texture of the treated substrate
- Durable protection
- Excellent breathability and non-stick properties
- Curing at room temperature
- High UV-resistance and environmental compatibility (free from APEO)
- Ready-to-use, but also dilutable 30-50% (weight-%) of the concentrate