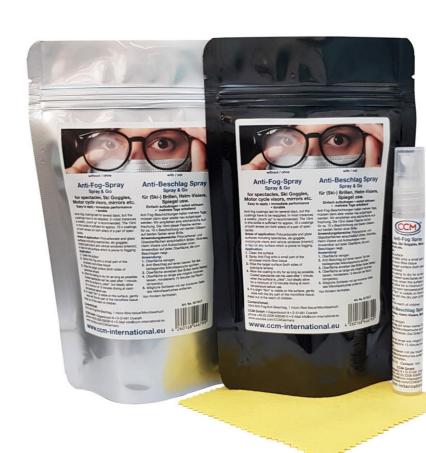

## 8679KIT GLASSES ANTI-FOG

#### **NEW** improved formula

Anti-Fog "Spray & Go" for spectacles, (ski) googles, motorcycle visors, mirrors etc.

Easy to apply

• Immediate outstanding performance, durable for several weeks

Applicable to any surface prone to fogging such as, polycarbonate and glass surfaces, including the inside of vehicle windows.

## Content:

10ml anti-fog (for approx. 10 coatings of both lenses (on both sides) of a pair of spectacles)

1 micro-fibre wipe 10 x 10cm

**Further Information** Ask for your offer here

www.ccm-liquid-glass.com