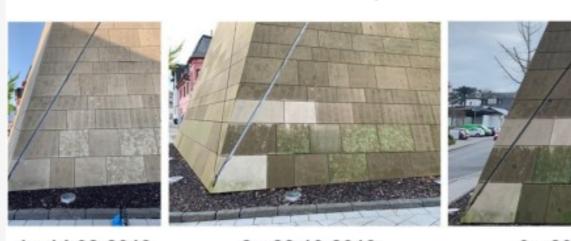

# Read more & videos

This is the effectivity of 7620 Stone Coating - Case Study

1 - 14.08.2019 2 - 22.10.2019

Photo 1 (14.08.2019): The aim of the project is to evaluate the performance of the

our 7620 Sand Stone Coating on a monument. The monument has to be cleaned every few months in order to remove algae and general contamination. The aim of the application being to prevent the formation of algae and to reduce the need for frequent cleaning. The monument was completely cleaned and three stones were coated by us. Photo 2 (22.10.2019): The cleaning was conducted by the local council. The lower

area of stone was not cleaned thoroughly. Please note the light green tone which

indicates that the algae was not completely removed. The three sealed stones are now already clearly visible. Photo 3 (20.01.2020): After several months it is apparent that there is zero algae growth on the correctly cleaned surface. The stone will retain environmental \*contaminants on the surface (mostly from vehicles) as the surface texture is not

altered by the application of 7620. The surface is easily cleaned with light

pressure washing or with water and light brushing. Photo 3 (20.01.2020): After several months it is apparent that there is zero algae growth on the correctly cleaned surface. The stone will retain environmental \*contaminants on the surface (mostly from vehicles) as the surface texture is not altered by the application of 7620. The surface is easily cleaned with light pressure washing or with water and light brushing.