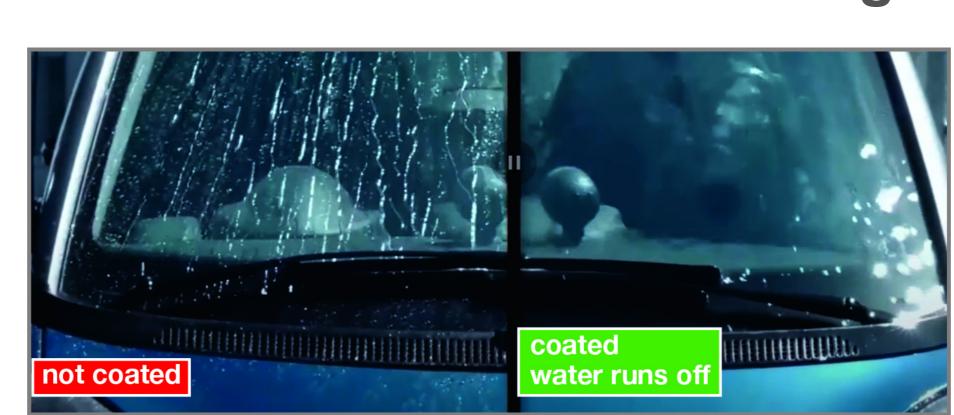

## 406 Car Windscreen Coating

#### **ATTRIBUTES**

- High durability up to 20 000 km Reduced glare and light distortion at night
- Significantly improves visibility in heavy rain
- Easy-to-use For front + side windows
- Strong hydrophobicity (water beads off)
- Strong anti-stick properties Excellent easy-clean
- performance
- Invisible to the human eye (500 times thinner than a human hair)
- Ask for your offer here

#### Windscreen Coating Kit 406

countries

UV-stable with enormous

Resistant to temperature change

• Simple application (do-it-yourself)

cleaners and soft wash systems

windscreen (+50km / h) = clearer

Significantly reduced mosquito

visibility even without wipers

leading technology in many

Chemical-resistant (pH 2 to 13)

• For cars, transporters, trucks,

Resistant to high-pressure

and insect adhesion

Rain disperses from the

abrasion resistance