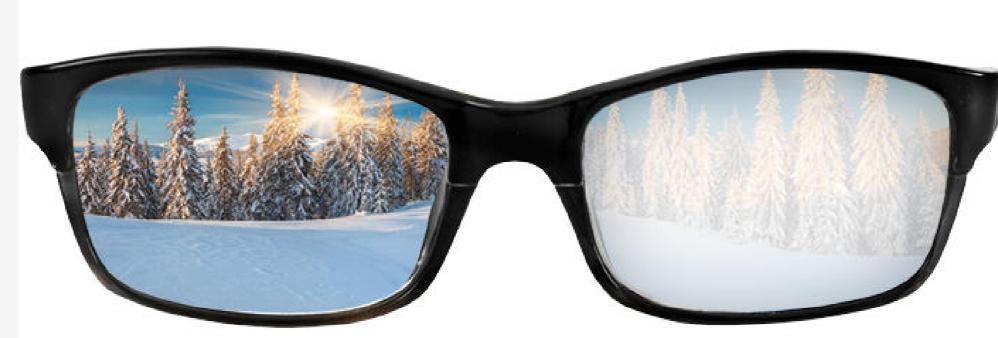

## 8679KIT GLASSES ANTI-FOG

#### **NEW** improved formula

Anti-Fog "Spray & Go" for spectacles, (ski) googles, motorcycle visors, mirrors etc.

Easy to apply

• Immediate outstanding performance, durable for several weeks

Applicable to any surface prone to fogging such as, polycarbonate and glass surfaces, including the inside of vehicle windows.

## Content:

10ml anti-fog (for approx. 10 coatings of both lenses (on both sides) of a pair of spectacles)

1 micro-fibre wipe 10 x 10cm

**Further Information** Ask for your offer here

www.ccm-liquid-glass.com