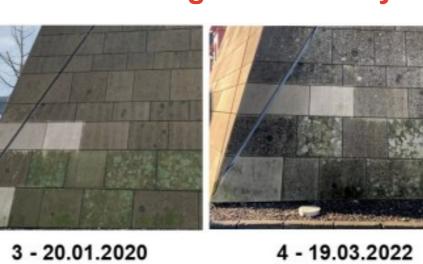

area of stone was not cleaned thoroughly. Please note the light green tone which

indicates that the algae was not completely removed. The three sealed stones are now already clearly visible. Photo 3 (20.01.2020): After several months it is apparent that there is zero algae growth on the correctly cleaned surface. The stone will retain environmental \*contaminants on the surface (mostly from vehicles) as the surface texture is not

altered by the application of 7620. The surface is easily cleaned with light

pressure washing or with water and light brushing. Photo 3 (20.01.2020): After several months it is apparent that there is zero algae growth on the correctly cleaned surface. The stone will retain environmental \*contaminants on the surface (mostly from vehicles) as the surface texture is not altered by the application of 7620. The surface is easily cleaned with light pressure washing or with water and light brushing.