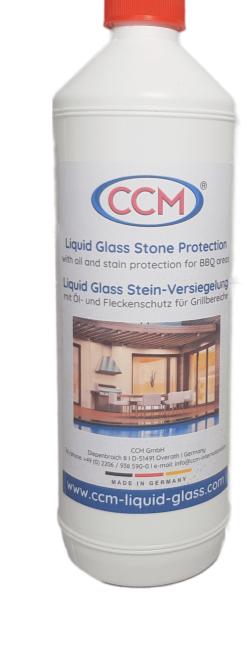

# 7620 Stone Coating for barbecue areas

This coating is designed to penetrate deep into the structure of the stone.

After it has become established in the stone it provides strong hydrophobic and oleophobic protection.

Specifically developed for natural stone and cementitious surfaces such as sandstone, limestone, travertine, concrete, pavers and brickwork.

It is hydrophobic (water repellent) and oleophobic (oil repellent). This long lasting stain protection is easy to apply and is ideal for protecting BBQ areas.