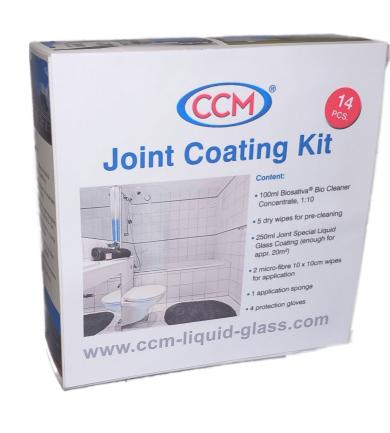

# **Ceramic Tile Joint Coating Kit**

### **Contents**

- 100ml Biosativa® Bio Cleaner Concentrate, 1:10
- 5 dry wipes for pre-cleaning • 250ml Liquid Glass Coatings (enough
- for appr. 20m<sup>2</sup>) • 2 micro-fibre wipes 10 x 10cm for
- application
- 1 application sponge
- 4 disposable gloves