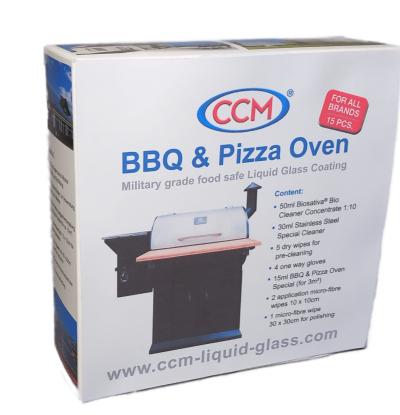

## **BBQ & Pizza Oven Coating Kit**

#### **Contents**

- 50ml Biosativa® Bio Cleaner Concentrate, 1:10
- 30ml Stainless Steel Special Cleaner
- 5 dry wipes for pre-cleaning
- 4 disposable gloves
- 15ml (military grade) BBQ & Pizza
- Oven Liquid Glass Coating (for 3m<sup>2</sup>) • 2 application micro-fibre wipes, 10 x 10cm
- 1 micro-fibre wipe for polishing, 30 x 30cm