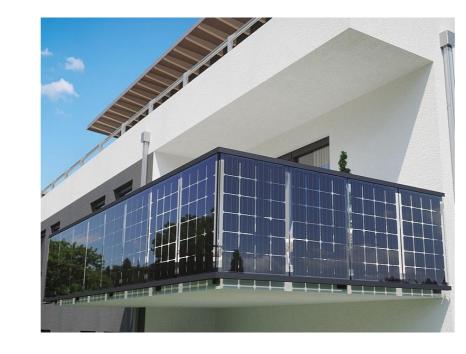

### Protection for balcony solar panels

Balcony, garden, and garage roof solar panels are now used widely.

CCM® offers a new coating kit for balcony solar systems.

The highly durable coating protects the surface of these expensive units for many years. The coating creates a hydrophobic, easy to clean surface which enhances output (testing confirms that the coating significantly increases output during wet periods).

The application of the coating takes minutes, yet the benefits last for years.

#### Content of the kit:

- 100 ml Isopropanol alcohol 99,9% for degreasing
- 50ml Liquid Glass Coating 7601 (for appr. 10m²)
- 5 dry wipes 25 x 16cm for pre-cleaning
- 1 micro-fibre tissue 10 x 10cm for application • 1 micro-fibre tissue 30 x 30cm for polishing
- 2 one way protection gloves