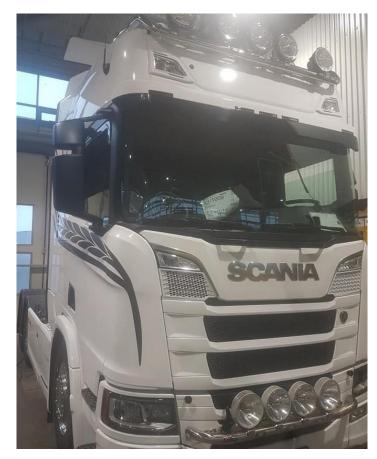

# Trucks in Reykjavík / Iceland, coated with 640 Permanent Protect

The climate of Iceland is described as "Sub Arctic""

This means that it is a very demanding environment.

Salt laden wind and freezing temperatures have a very negative impact on expensive trucks.

In addition many roads are formed from compressed gravel, and the chipping action of this gravel exposes the paintwork to aggressive corrosion.

640 protects Trucks against the harsh Icelandic environment.