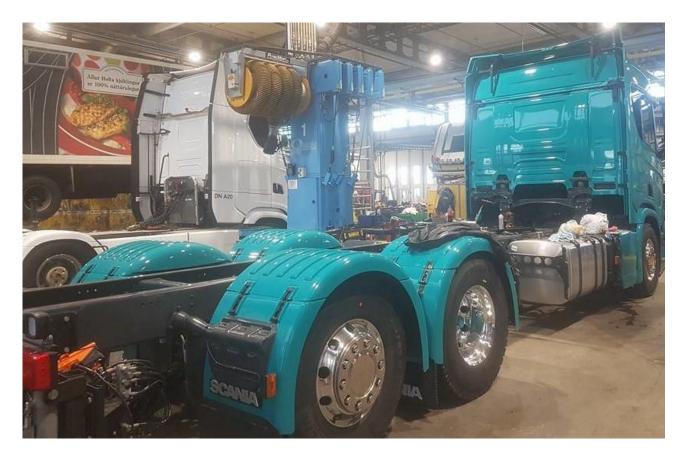

# Trucks in Reykjavík / Iceland, coated with 640 Permanent Protect

The climate of Iceland is described as "Sub Arctic""

This means that it is a very demanding environment.

Salt laden wind and freezing temperatures have a very negative impact on expensive trucks.

In addition many roads are formed from compressed gravel, and the chipping action of this gravel exposes the paintwork to aggressive corrosion.

640 protects Trucks against the harsh Icelandic environment.