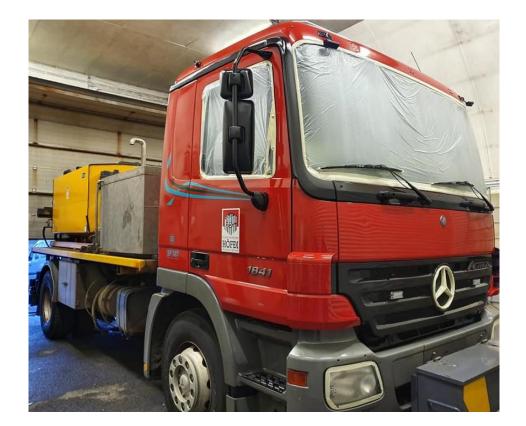

# Trucks in Reykjavík / Iceland, coated with 640 Permanent Protect

The climate of Iceland is described as "Sub Arctic""

This means that it is a very demanding environment.

Salt laden wind and freezing temperatures have a very negative impact on expensive trucks.

In addition many roads are formed from compressed gravel, and the chipping action of this gravel exposes the paintwork to aggressive corrosion.

640 protects Trucks against the harsh Icelandic environment.