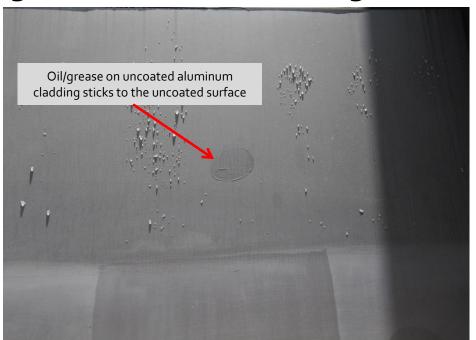

#### DMCI Building – Aluminum Cladding after 1 week and testing

Oil / Grease applied on coated and uncoated aluminum cladding

Mockup Details : Cleaning and Protection of glass and aluminum cladding

Cleaning : Biosativa, Stainless Cleaner, Glass cleaners

#### DMCI Building - Aluminum Cladding after 1 week and testing

Oil / Grease applied on coated and uncoated aluminum cladding. Images shows the Super Oleophobicity of the coated surface.

Mockup Details : Cleaning and Protection of glass and aluminum cladding