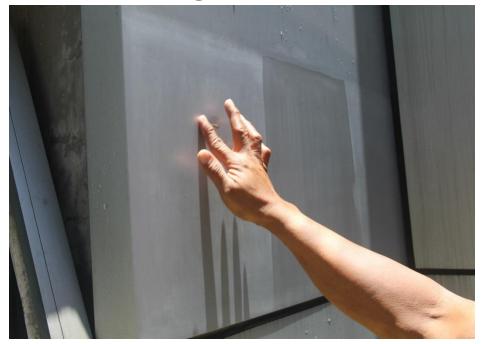

#### DMCI Building – Aluminum Cladding (Cleaning and Application)

Dust and dirt is removed from aluminum cladding

Aluminum cladding coated with multipurpose coating provide invisible protection against corrosions