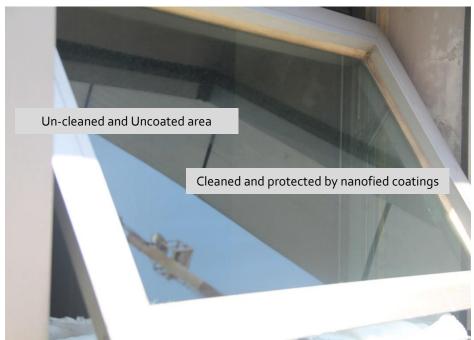

#### DMCI Building – Glass windows (Cleaning and Coating Application)

DMCI Building Glass window cleaned and protected with nanofied Specialized Coating for Glass

Mockup Details : Cleaning and Protection of glass and aluminum cladding

Cleaning : Biosativa, Stainless Cleaner, Glass cleaners

Coating : Nanofied Specialized Coating for Glass and High Performance Coating