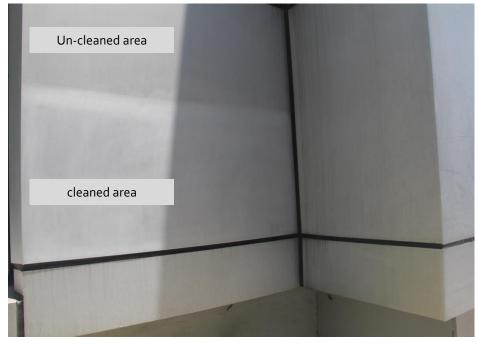

#### DMCI Building – Aluminum Cladding (Cleaning and Application)

Dust and dirt is removed from aluminum cladding

Aluminum cladding coated with multipurpose coating provide invisible protection against corrosions