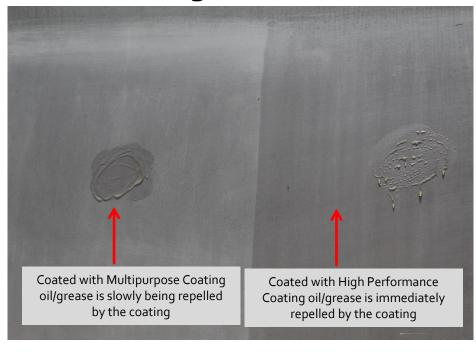

#### DMCI Building - Aluminum Cladding after 1 week and testing

Oil / Grease applied on coated and uncoated aluminum cladding. Images shows the Super Oleophobicity of the coated surface.

Mockup Details : Cleaning and Protection of glass and aluminum cladding