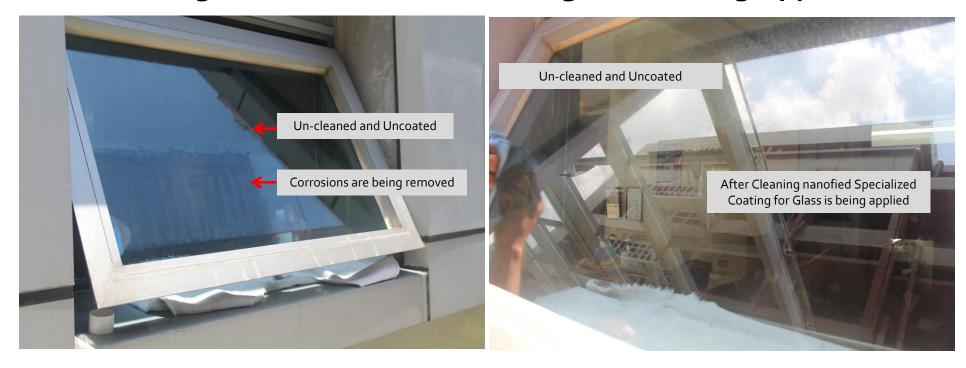

#### DMCI Building – Glass windows (Cleaning and Coating Application)

DMCI Building Glass window cleaned and protected with nanofied Specialized Coating for Glass

Mockup Details : Cleaning and Protection of glass and aluminum cladding

#### **BEFORE**

Heavy glass corrosion on windows like watermarks, scaling, dust and dirt

#### After 1 week

Heavy glass corrosion is removed from glass window and remains clean and corrosion free