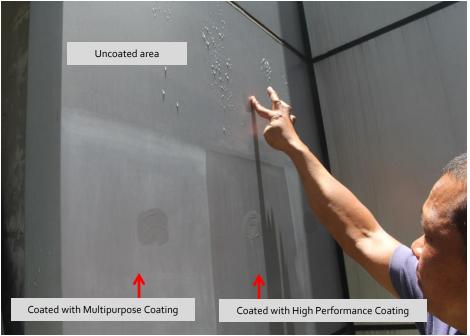

#### DMCI Building – Aluminum Cladding (Cleaning and Application)

Dust and dirt is removed from aluminum cladding

Aluminum cladding coated with multipurpose coating provide invisible protection against corrosions

Aluminum cladding coated with High Performance coating restores original appearance of surface and provides massive protection against corrosions

Aluminum cladding coated with SI coating provide invisible protection against corrosions