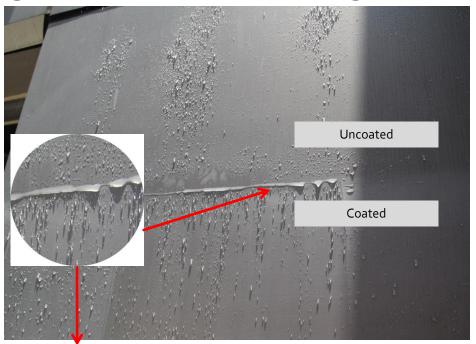

#### DMCI Building - Aluminum Cladding after 1 week and testing

Coated aluminum cladding remains clean and without corrosion after 1 week, water is sprayed on aluminum cladding notice that water beads and is being repelled by the coating

Water sprayed on uncoated area of the cladding is being repelled or not being allowed to roll off on coated aluminum cladding.

Mockup Details : Cleaning and Protection of glass and aluminum cladding

Cleaning : Biosativa, Stainless Cleaner, Glass cleaners