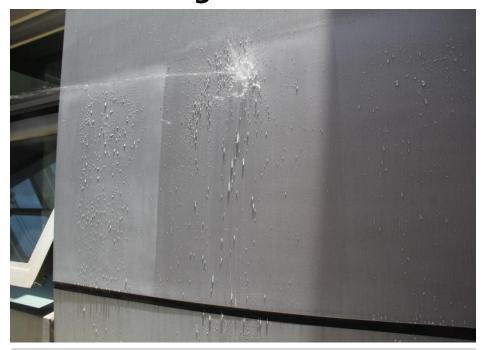

#### **DMCI** Building – Glass windows

DMCI Building Glass window problems with glass staining, watermarks, scaling and corrosions caused by acid rain, building runoff, oil, dirt, dust and other pollutants.