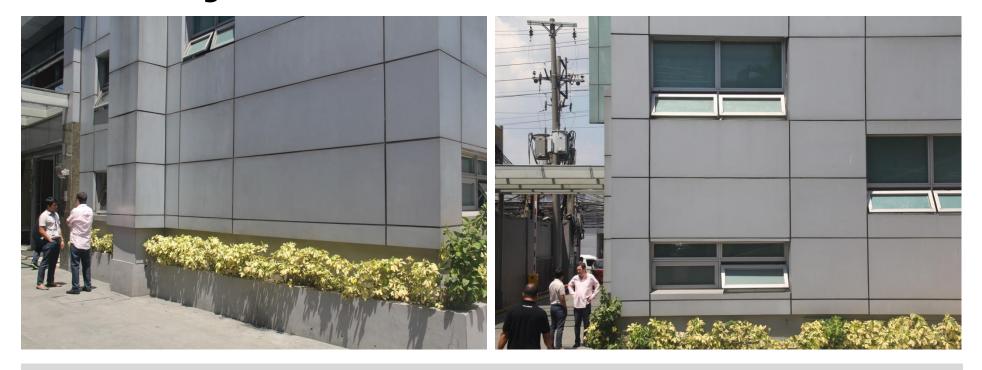

## **DMCI Building – Aluminum Cladding**

DMCI Building aluminum cladding problems with staining and corrosions caused by acid rain, building runoff, oil, dirt, dust and other pollutants.

Mockup Details : Cleaning and Protection of glass and aluminum cladding

#### **DMCI** Building – Glass windows

DMCI Building Glass window problems with glass staining, watermarks, scaling and corrosions caused by acid rain, building runoff, oil, dirt, dust and other pollutants.