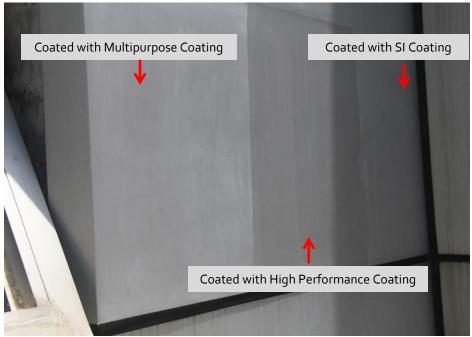

#### DMCI Building – Aluminum Cladding (Cleaning and Application)

Dust and dirt is removed from aluminum cladding

Aluminum cladding coated with multipurpose coating provide invisible protection against corrosions

Aluminum cladding coated with High Performance coating restores original appearance of surface and provides massive protection against corrosions

Aluminum cladding coated with SI coating provide invisible protection against corrosions