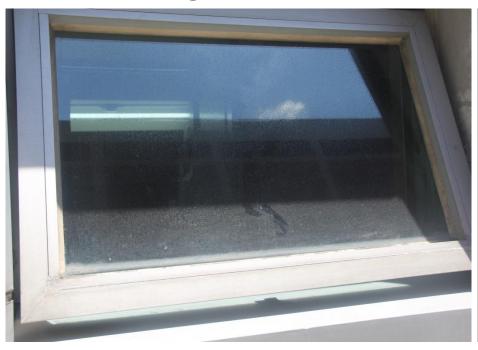

#### **DMCI** Building – Glass windows

DMCI Building Glass window problems with glass staining, watermarks, scaling and corrosions caused by acid rain, building runoff, oil, dirt, dust and other pollutants.

Mockup Details : Cleaning and Protection of glass and aluminum cladding

Cleaning : Biosativa, Stainless Cleaner, Glass cleaners

Coating : Nanofied Specialized Coating for Glass and High Performance Coating