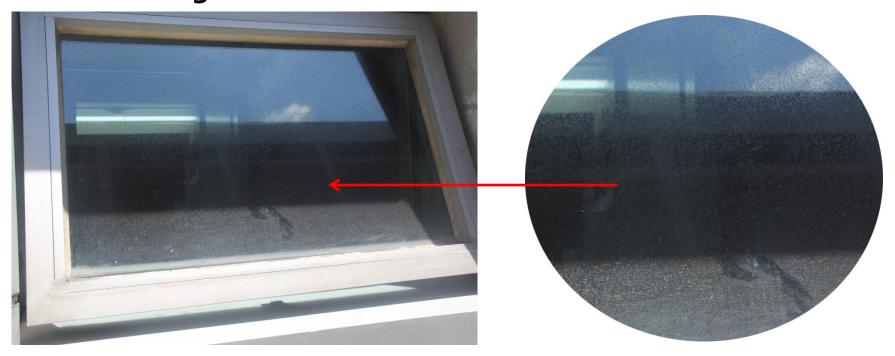

#### **DMCI** Building – Glass windows

DMCI Building Glass window problems with glass staining, watermarks, scaling and corrosions caused by acid rain, building runoff, oil, dirt, dust and other pollutants.