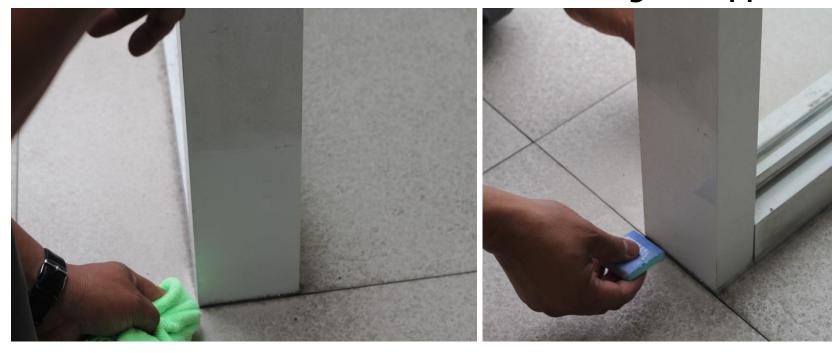

# Acacia Hotel Powder Coated Panels – cleaning and application

Corrosion and Dirt is removed from Powder Coated Panels using nanofied special cleaner.

Powder Coated Panel is protected with nanofied coating to prevent corrosions and dirt from adhering to the surface

Mockup Details : Cleaning and Protection of different surfaces

Cleaning : Biosativa, Stainless Cleaner, Glass cleaners

Coating : Nanofied Specialized Coating for Stone, wood, metal and High

**Performance Coating** 