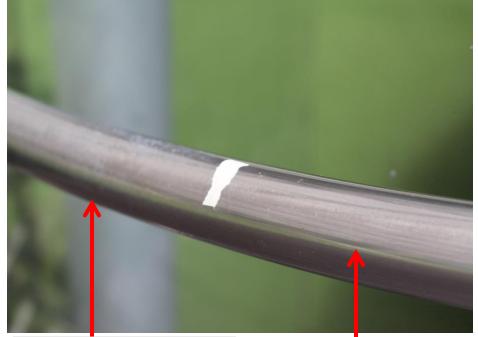

## **Acacia Hotel Stainless Hand Rails**

Un-cleaned and Unprotected stainless hand rail. Corrosion like white rust, watermarks and grime on stainless handrail is very visible. Corrosion on stainless steel is very hard to remove sometimes may cause permanent damage to stainless steel

Un-cleaned and Unprotected stainless hand rail. White rust, watermarks and grimes is very visible

Area cleaned with nanofied stainless cleaner and protected by nanofied coatings.

Mockup Details : Cleaning and Protection of different surfaces