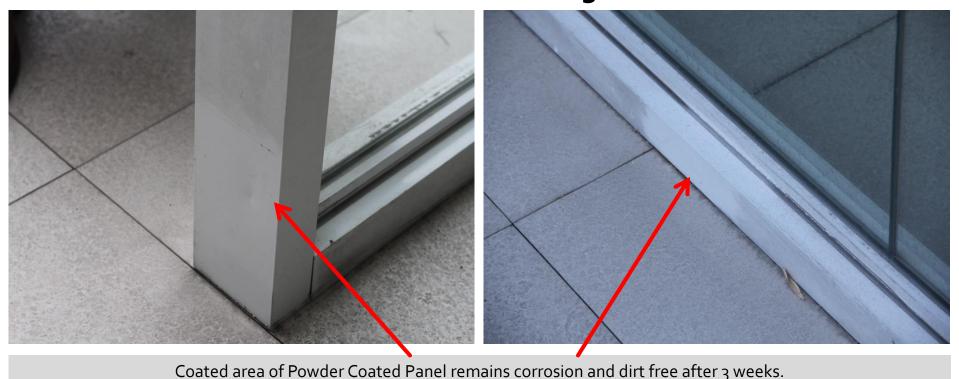

## Acacia Hotel Powder Coated Panels after 3 weeks

Mockup Details : Cleaning and Protection of different surfaces

Cleaning : Biosativa, Stainless Cleaner, Glass cleaners

Coating : Nanofied Specialized Coating for Stone, wood, metal and High