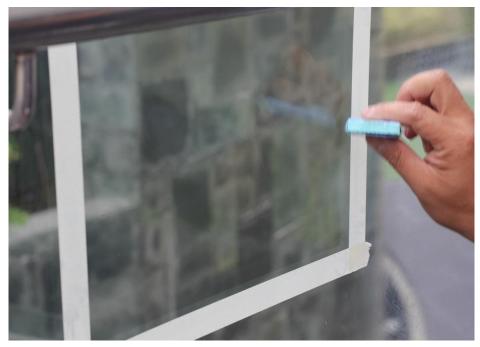

# Acacia Hotel Glass Panels – cleaning and protection

After cleaning nanofied specialized coating for glass is being applied to protect cleaned glass panel from corrosions.

Cleaned and protected glass panel in noticeably cleaner and brighter and protected from corrosions