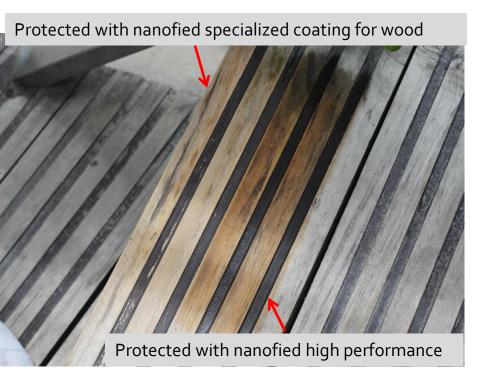

#### **Acacia Hotel Wood Surfaces**

Staining and rotting on unprotected wood is very hard or sometimes impossible to prevent specially outdoors

Wood protected with nanofied coatings will help prevent water ingress protecting wood from staining and rotting

nanofied specialized coating for wood penetrates deep into the wood while nanofied High Performance coating provides massive protection

Mockup Details : Cleaning and Protection of different surfaces

Cleaning : Biosativa, Stainless Cleaner, Glass cleaners