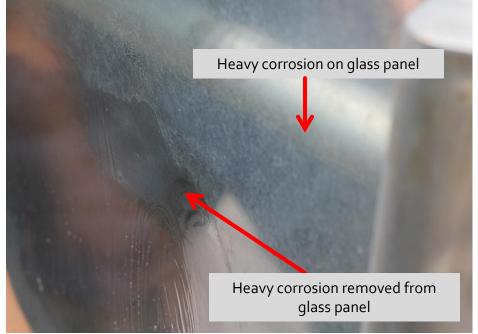

# Acacia Hotel Powder Coated Panels – cleaning and application

Corrosion and Dirt is removed from Powder Coated Panels using nanofied special cleaner.

Powder Coated Panel is protected with nanofied coating to prevent corrosions and dirt from adhering to the surface