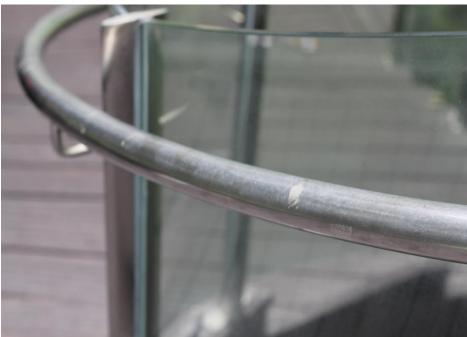

## **Acacia Hotel Stainless Hand Rails**

Un-cleaned and Unprotected stainless hand rail. Corrosion like white rust, watermarks and grime on stainless handrail is very visible. Corrosion on stainless steel is very hard to remove sometimes may cause permanent damage to stainless steel

Un-cleaned and Unprotected stainless hand rail. White rust, watermarks and grimes is very visible

Area cleaned with nanofied stainless cleaner and protected by nanofied coatings.

Mockup Details : Cleaning and Protection of different surfaces