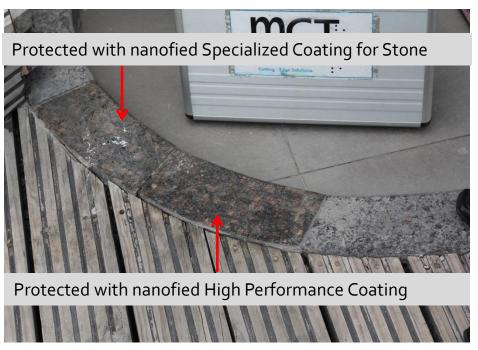

#### **Acacia Stone Surfaces**

Stone surfaces protected with nanofied specialized coating for stone and nanofied High Performance coatings

nanofied Specialized Coating for Stone penetrates deep into the structure of stone providing protection against water ingress and prevents staining, moss, algae and other stone corrosions

nanofied High Performance Coating provides massive protection on stone surfaces preventing water ingress and prevents staining, moss, algae and other stone corrosions

Mockup Details : Cleaning and Protection of different surfaces