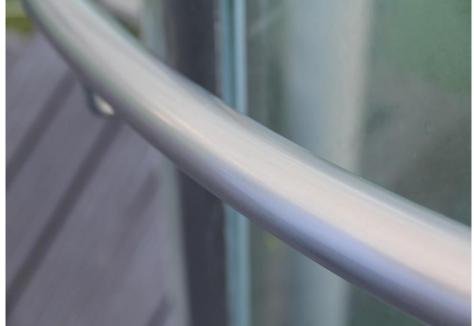

## Acacia Hotel Stainless Hand Rails after 3 weeks

Unprotected stainless hand rail shows corrosion like white rust, watermarks and grime on stainless handrail. Corrosion on stainless steel is very hard to remove sometimes may cause permanent damage to stainless steel

After 3 weeks, cleaned and protected stainless handrail is corrosion free and easy to clean.

Mockup Details : Cleaning and Protection of different surfaces

Cleaning : Biosativa, Stainless Cleaner, Glass cleaners