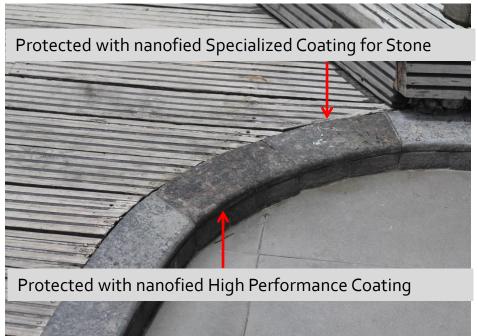

#### **Acacia Stone Surfaces**

Stone surfaces protected nanofied High Performance coatings

Coated with nanofied Specialized Coating for Stone

nanofied High Performance Coating restores the original gloss and color of the stone and provides massive protection on stone surfaces preventing water ingress and prevents staining, moss, algae and other stone corrosions