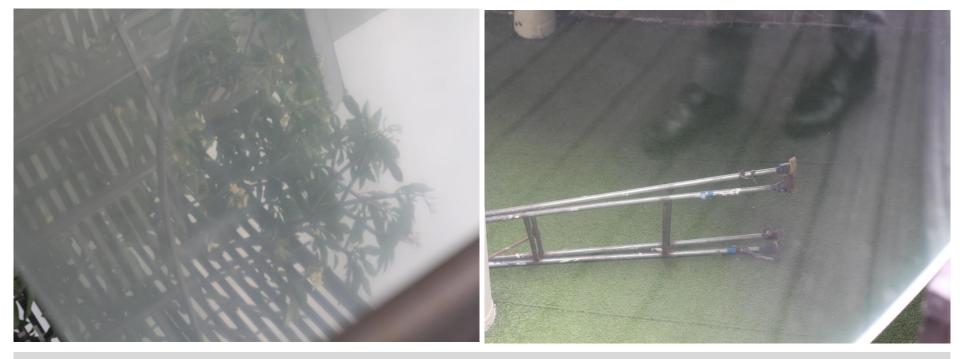

# Acacia Hotel Glass Panels – cleaning and protection

Removing Glass corrosion like watermarks, scaling and grime from corrosion is very difficult or sometimes impossible.

A big difference is immediately noticeable on un-cleaned and being cleaned glass panel

# Acacia Hotel Glass Panels – cleaning and protection

After cleaning nanofied specialized coating for glass is being applied to protect cleaned glass panel from corrosions.

Cleaned and protected glass panel in noticeably cleaner and brighter and protected from corrosions