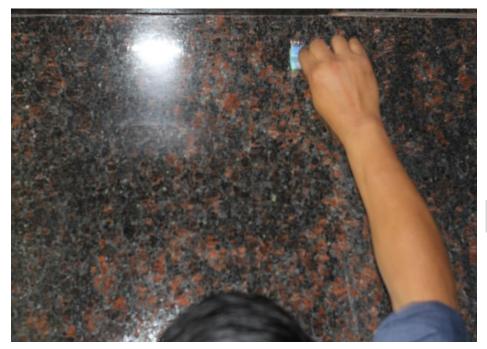

#### **Acacia Stone Surfaces**

Stone surfaces protected with nanofied specialized coating for stone and nanofied High Performance coatings

nanofied Specialized Coating for Stone penetrates deep into the structure of stone providing protection against water ingress and prevents staining, moss, algae and other stone corrosions

nanofied High Performance Coating provides massive protection on stone surfaces preventing water ingress and prevents staining, moss, algae and other stone corrosions

Mockup Details : Cleaning and Protection of different surfaces