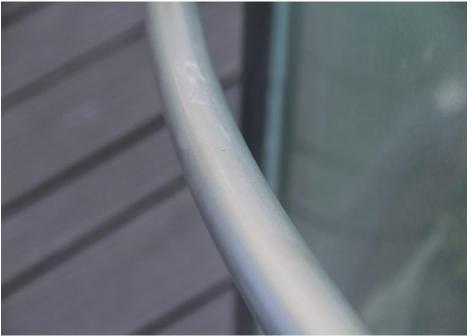

## Acacia Hotel Stainless Hand Rails after 3 weeks

Unprotected stainless hand rail shows corrosion like white rust, watermarks and grime on stainless handrail. Corrosion on stainless steel is very hard to remove sometimes may cause permanent damage to stainless steel

After 3 weeks, cleaned and protected stainless handrail is corrosion free and easy to clean.

Mockup Details : Cleaning and Protection of different surfaces

Cleaning : Biosativa, Stainless Cleaner, Glass cleaners