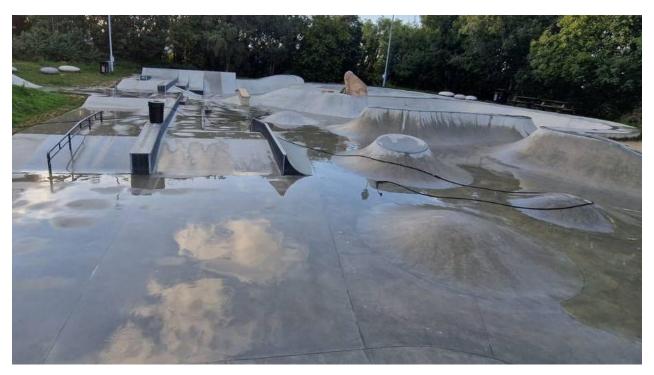

## **The Results**

The newly cleaned surface not only looks like new but cleaning with Biosativa® has resulted in the removal of oils and sugars, (from soft drinks). These contaminants must be removed in order to allow for optimum bonding conditions for the application of the protective layer.