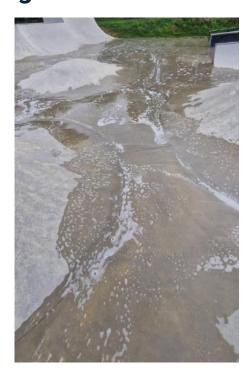

**Cleaning with Diluted Biosativa®** 

Biosativa was spray applied at 1:20. The surface was then rinsed with a "light" pressure washer.