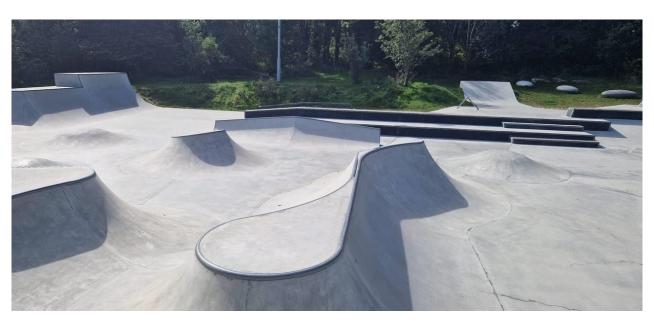

## **The Results**

The newly cleaned surface not only looks like new but cleaning with Biosativa® has resulted in the removal of oils and sugars, (from soft drinks). These contaminants must be removed in order to allow for optimum bonding conditions for the application of the protective layer.