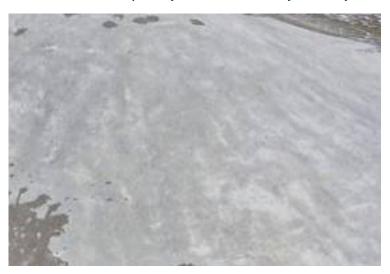

## **Before**

This well used Skatepark had to be cleaned prior to being sealed with a protective layer. The local council stressed that a <u>completely environmentally friendly</u> cleaner should be used.