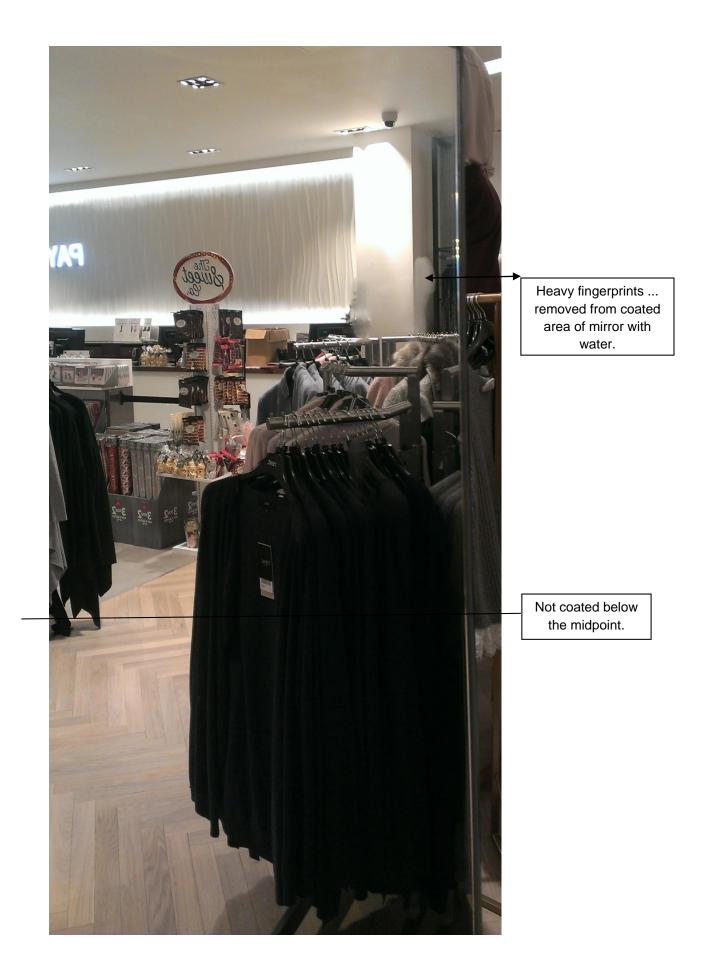

## Trial of Liquid Glass Technologies at Next Store

Mirror cleaned and coated.

Top 50% coated, with Universal 675 Liquid Glass coating

Biosativa® Bio Cleaner used to clean heavily soiled floor

Cleaned with Stainless Steel Cleaner BLU1000 and coated with Universal 675. It was noted that there was already a coating in place on the sink. This will inhibit bonding of SiO2 layer.