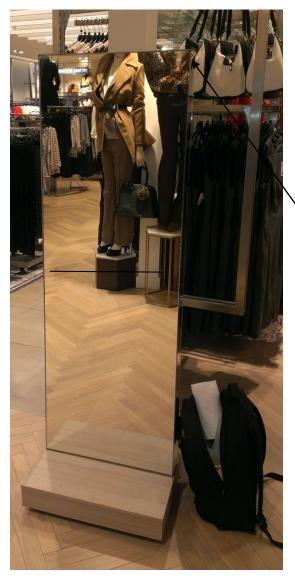

## Trial of Liquid Glass Technologies at Next Store

Mirror cleaned and coated.

Top 50% coated, with Universal 675 Liquid Glass coating

Biosativa® Bio Cleaner used to clean heavily soiled floor

Cleaned with Stainless Steel Cleaner BLU1000 and coated with Universal 675. It was noted that there was already a coating in place on the sink. This will inhibit bonding of SiO2 layer.