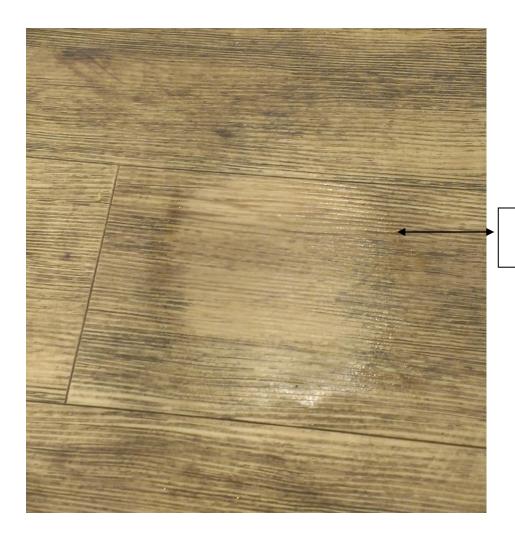

## Trial of Liquid Glass Technologies at Next Store

Mirror cleaned and coated.

Top 50% coated, with Universal 675 Liquid Glass coating

Biosativa® Bio Cleaner used to clean heavily soiled floor

Cleaned with Stainless Steel Cleaner BLU1000 and coated with Universal 675. It was noted that there was already a coating in place on the sink. This will inhibit bonding of SiO2 layer.