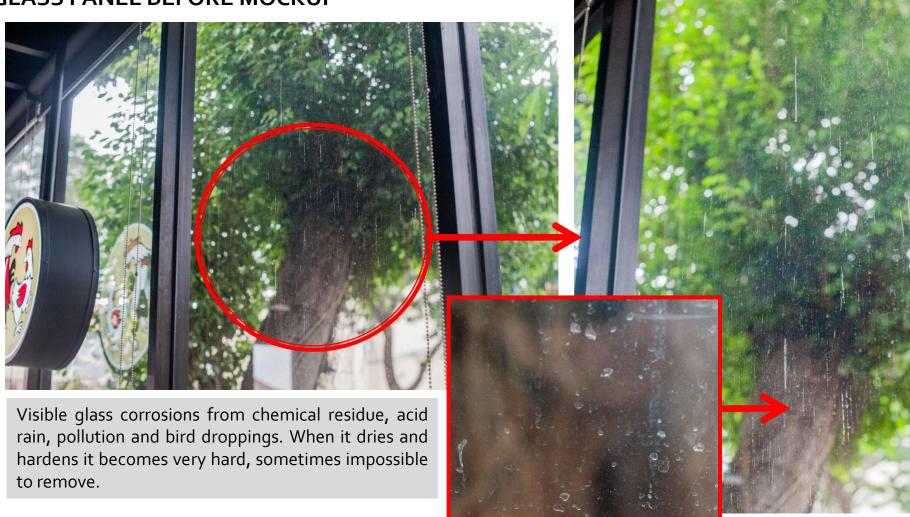

## **GLASS PANEL BEFORE MOCKUP**

MOCKUP: MAX'S RESTAURANT (ATC Branch)

Mockup Details : 8 pieces glass panels (front)

Cleaning : Biosativa

Coating : Nanofied Specialized Coating for Stone