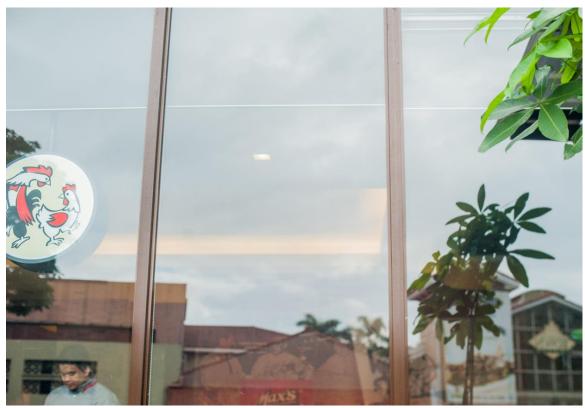

## GLASS PANEL AFTER CLEANING AND PROTECTION (1 MONTH AFTER)

After 1 month we revisited the cleaned and coated glass panels. Glass panels are brighter, clearer and cleaner compared to uncoated glass panels.