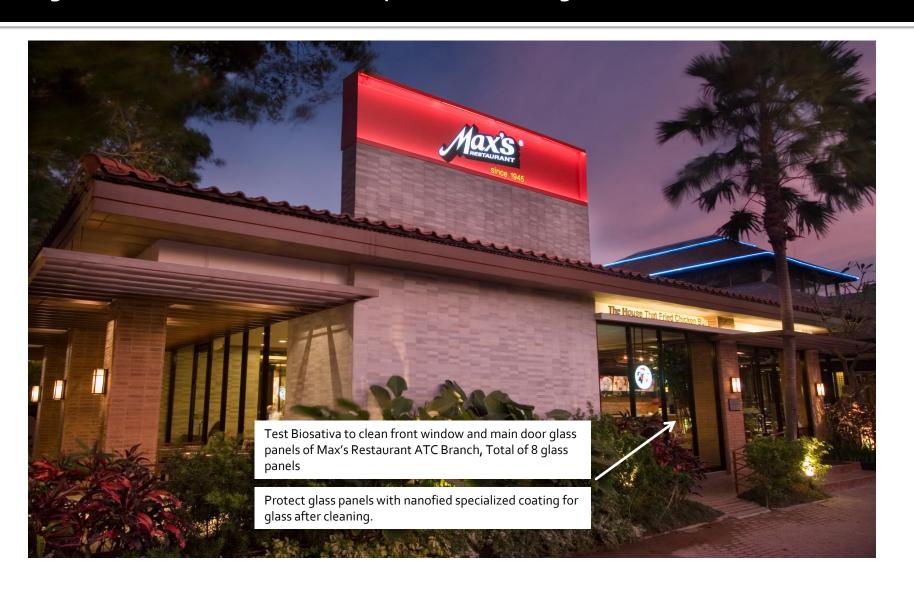

## MAX'S RESTAURANT

Glass Panels Mockup MOCKUP: MAX'S RESTAURANT (ATC Branch)

Mockup Details : 8 pieces glass panels (front)

Cleaning : Biosativa

Coating : Nanofied Specialized Coating for Stone

MOCKUP: MAX'S RESTAURANT (ATC Branch)

Mockup Details : 8 pieces glass panels (front)

Cleaning : Biosativa

Coating : Nanofied Specialized Coating for Stone