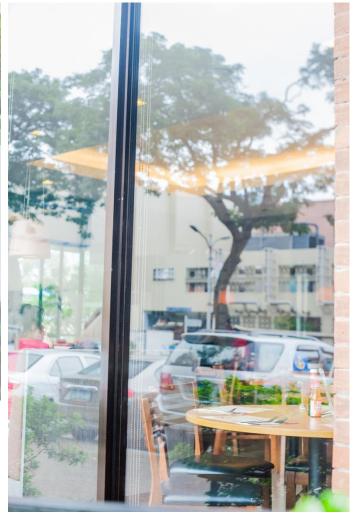

## GLASS PANEL AFTER CLEANING AND PROTECTION (1 MONTH AFTER)

After 1 month we revisited the cleaned and coated glass panels. Glass panels are brighter, clearer and cleaner compared to uncoated glass panels.