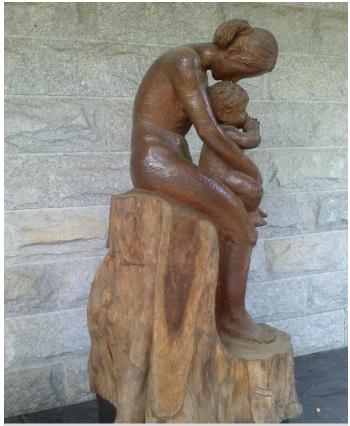

# **AMALINGAN HOUSE EXTERIOR**

ALL WOODEN STATUE AND DRIFT WOODS IS CLEANED WITH BIOSATIVA AND COATED WITH NANOFIED SPECIALIZED COATING FOR WOOD TO PROTECT FROM STAINING, WATERMARKS AND MOLDS

ALL PATIO AND GARDEN STONE IS CLEANED AND COATED WITH NANOFIED SPECIALIZED COATINGS FOR STONE TO PROTECT FROM STAINING, WATERMARKS AND MOLDS