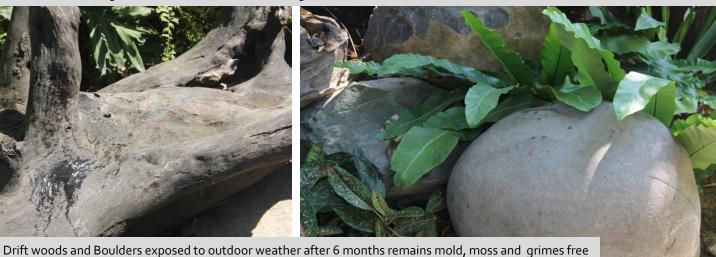

# **AMALINGAN HOUSE EXTERIOR**

ALL WOODEN STATUE AND DRIFT WOODS IS CLEANED WITH BIOSATIVA AND COATED WITH NANOFIED SPECIALIZED COATING FOR WOOD TO PROTECT FROM STAINING, WATERMARKS AND MOLDS

ALL PATIO AND GARDEN STONE IS CLEANED AND COATED WITH NANOFIED SPECIALIZED COATINGS FOR STONE TO PROTECT FROM STAINING, WATERMARKS AND MOLDS

### **AMALINGAN HOUSE EXTERIOR AFTER 6 MONTHS**

After 6 months Exterior of Amalingan House is free from corrosions, grimes, molds, stains, watermarks and other surface contaminants