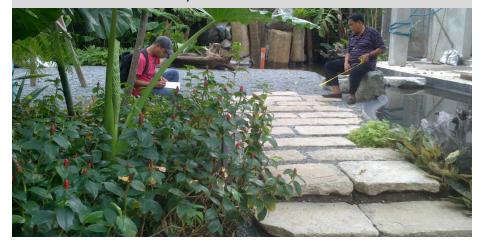

# **AMALINGAN HOUSE EXTERIOR**

ALL WOODEN STATUE AND DRIFT WOODS IS CLEANED WITH BIOSATIVA AND COATED WITH NANOFIED SPECIALIZED COATING FOR WOOD TO PROTECT FROM STAINING, WATERMARKS AND MOLDS

ALL PATIO AND GARDEN STONE IS CLEANED AND COATED WITH NANOFIED SPECIALIZED COATINGS FOR STONE TO PROTECT FROM STAINING, WATERMARKS AND MOLDS