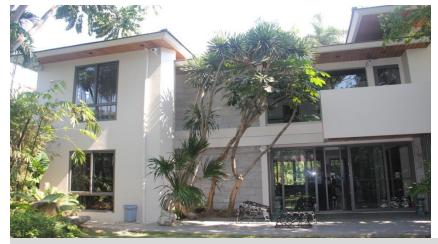

### **AMALINGAN HOUSE EXTERIOR**

Mockup Details : Clean and Protect whole interior and exterior of house

Cleaning : Biosativa

Coating : Stone, Glass, Wood , High Performance, Multipurpose for non absorbent

# **AMALINGAN HOUSE EXTERIOR**

ALL WOODEN STATUE AND DRIFT WOODS IS CLEANED WITH BIOSATIVA AND COATED WITH NANOFIED SPECIALIZED COATING FOR WOOD TO PROTECT FROM STAINING, WATERMARKS AND MOLDS

ALL PATIO AND GARDEN STONE IS CLEANED AND COATED WITH NANOFIED SPECIALIZED COATINGS FOR STONE TO PROTECT FROM STAINING, WATERMARKS AND MOLDS

Mockup Details : Clean and Protect whole interior and exterior of house

Cleaning : Biosativa

Coating : Stone, Glass, Wood , High Performance, Multipurpose for non absorbent

### **AMALINGAN HOUSE EXTERIOR AFTER 6 MONTHS**

After 6 months Exterior of Amalingan House is free from corrosions, grimes, molds, stains, watermarks and other surface contaminants