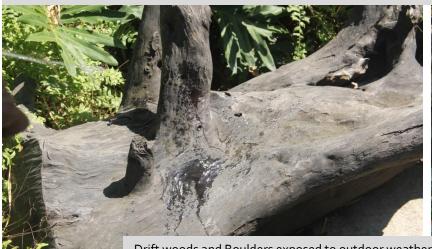

# **AMALINGAN HOUSE EXTERIOR**

ALL WOODEN STATUE AND DRIFT WOODS IS CLEANED WITH BIOSATIVA AND COATED WITH NANOFIED SPECIALIZED COATING FOR WOOD TO PROTECT FROM STAINING, WATERMARKS AND MOLDS

ALL PATIO AND GARDEN STONE IS CLEANED AND COATED WITH NANOFIED SPECIALIZED COATINGS FOR STONE TO PROTECT FROM STAINING, WATERMARKS AND MOLDS

### **AMALINGAN HOUSE EXTERIOR AFTER 6 MONTHS**

After 6 months Exterior of Amalingan House is free from corrosions, grimes, molds, stains, watermarks and other surface contaminants