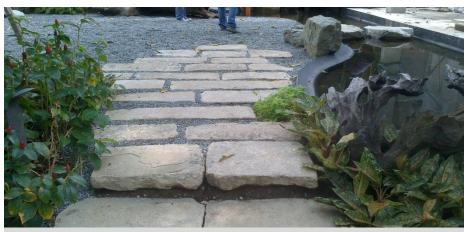

# **AMALINGAN HOUSE EXTERIOR**

ALL WOODEN STATUE AND DRIFT WOODS IS CLEANED WITH BIOSATIVA AND COATED WITH NANOFIED SPECIALIZED COATING FOR WOOD TO PROTECT FROM STAINING, WATERMARKS AND MOLDS

ALL PATIO AND GARDEN STONE IS CLEANED AND COATED WITH NANOFIED SPECIALIZED COATINGS FOR STONE TO PROTECT FROM STAINING, WATERMARKS AND MOLDS